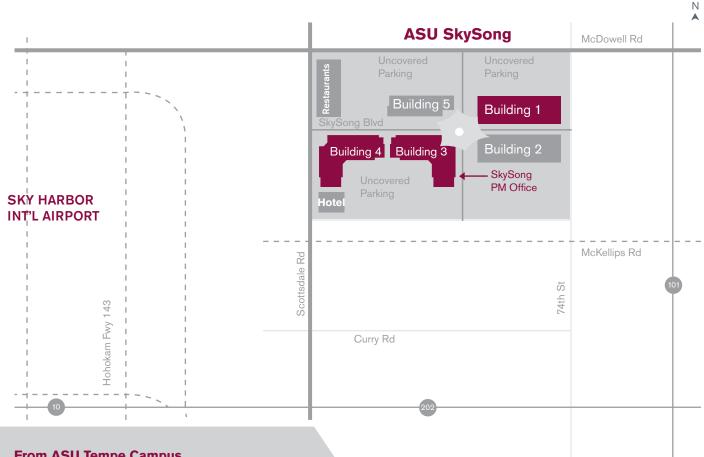

## From ASU Tempe Campus

Take Rural Road north, which will turn into Scottsdale Road as you enter Scottsdale. Turn right on SkySong Boulevard (just before McDowell Road).

### From ASU Polytechnic Campus

Enter the Loop 202 West at Williams Field Road. Drive approximately six miles to the Loop 101 North exit. Take the 101 North to the Loop 202 West (approximately 10 miles). Exit onto Scottsdale Road. Turn right on Scottsdale Road. Turn right on SkySong Boulevard (just before McDowell Road).

### From ASU Downtown Campus

Take the I-10 East from Seventh Street. Exit on the Loop 202 East. Exit onto Scottsdale Road. Turn left on Scottsdale Road. Turn right on SkySong Boulevard (just before McDowell Road).

#### From ASU West Campus

Rio Salado Pkwy

Take the I-17 South about 10 miles to the I-10 East through downtown Phoenix. Exit on the Loop 202 East, Exit on Scottsdale Road, Turn left on Scottsdale Road. Turn right on SkySong Boulevard. (just before McDowell Road).

# From Phoenix Sky Harbor International Airport

Go east on Sky Harbor Boulevard. Take the Loop 202 East toward Tempe. Exit on Scottsdale Road. Turn left on Scottsdale Road. Turn right on SkySong Boulevard. (just before McDowell Road).